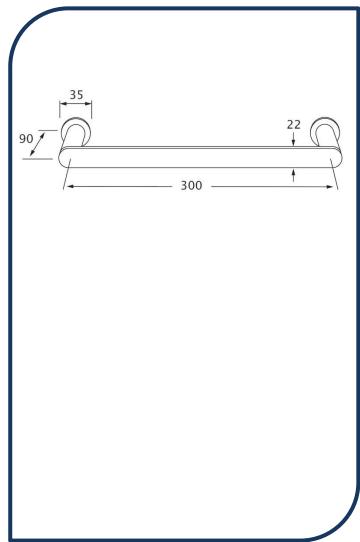

## Duet 300mm Guest Towel Rail Brushed Black – DGTR300-16

Sussex Tapware's new Duet collection is inspired by the beauty of duality, ranging from minimal and elegant to modern and refined. The Duet range offers versatility and functionality throughout your home.