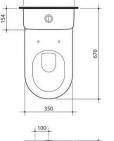

829620W - back entry 829610W - bottom inlet

40

NB: Dimensions, specifications, drawings, colours and images are deemed correct at the time of publishing. Cooks Plumbing Supplies takes no liability as this information may be changed by the manufacturer without further notice. Please confirm all information prior to using the spefications in any building references.