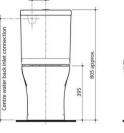

829620W - back entry 829610W - bottom inlet

40

NB: Dimensions, specifications, drawings, colours and images are deemed correct at the time of publishing. Cooks Plumbing Supplies takes no liability as this information may be changed by the manufacturer without further notice. Please confirm all information prior to using the spefications in any building references.