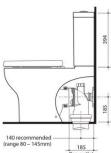

829620W - back entry 829610W - bottom inlet

40

NB: Dimensions, specifications, drawings, colours and images are deemed correct at the time of publishing. Cooks Plumbing Supplies takes no liability as this information may be changed by the manufacturer without further notice. Please confirm all information prior to using the spefications in any building references.