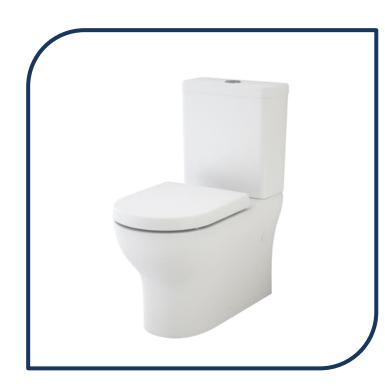

## Dorado Wall Faced Toilet Suite

Delivering exceptional value the Dorado suite combines the best of on trend design with the signature Stylus performance and quality you expect.

- ✓ Back entry or bottom inlet cistern
- ✓ Universal trap for S or P trap installations
- $\checkmark$  Includes quick release, soft close seat
- ✓ WELS 4 star rated, 4.5/3I dual flush
- ✓ White only