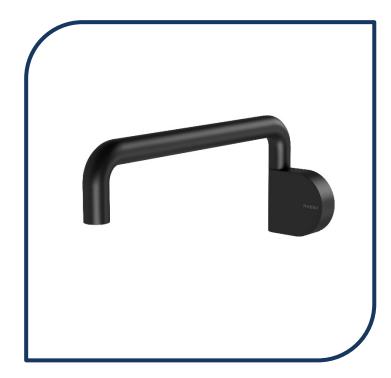

## Designer Wall Swivel Bath Outlet Round 230mm Matte Black – 121-0880-10

Welcoming the new face of versatility and minimalism; Designer Swivel Bath Outlets! Where practicality meets elegance. This carefully considered design offers excellent flexibility; with a spout that can swivel to any desired position and also sit flush against the wall when not in use, for a seamless look.

- ✓ Round swivel bath outlet (also available in square)
- ✓ Push fit spout
- ✓ Spout swivels to be flush against the wall
- ✓ Solid brass construction
- ✓ Matching tapware available
- ✓ Matte Black finish (Also available in chrome, brushed gold, gunmetal and brushed nickel)