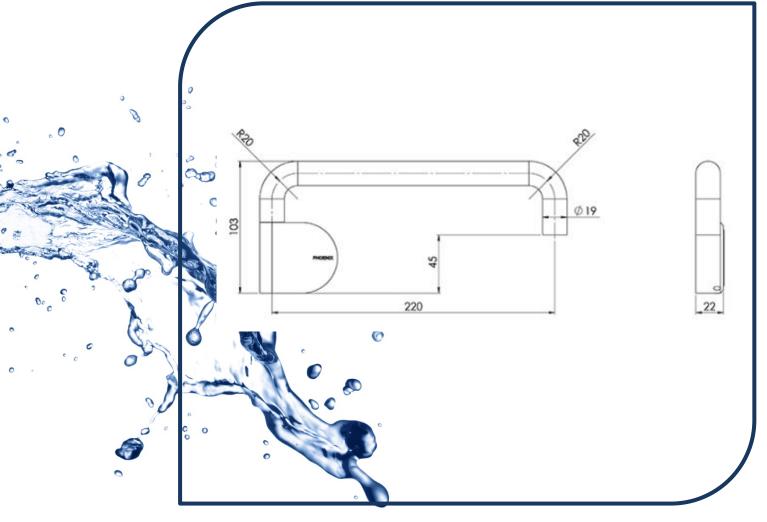

## Designer Wall Swivel Bath Outlet Round 230mm Matte Black – 121-0880-10

Welcoming the new face of versatility and minimalism; Designer Swivel Bath Outlets! Where practicality meets elegance. This carefully considered design offers excellent flexibility; with a spout that can swivel to any desired position and also sit flush against the wall when not in use, for a seamless look.

- ✓ Round swivel bath outlet (also available in square)
- ✓ Push fit spout
- ✓ Spout swivels to be flush against the wall
- ✓ Solid brass construction
- ✓ Matching tapware available
- ✓ Matte Black finish (Also available in chrome, brushed gold, gunmetal and brushed nickel)