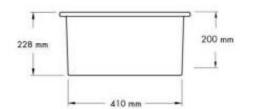

## **TURNER HASTINGS**

470 mm 178 mm 293 mm 235 mm 394 mm 90 mm DIA DRAIN OUTLET

NB: Dimensions, specifications, drawings, colours and images are deemed correct at the time of publishing. Cooks Plumbing Supplies takes no liability as this information may be changed by the manufacturer without further notice. Please confirm all information prior to using the spefications in any building references.