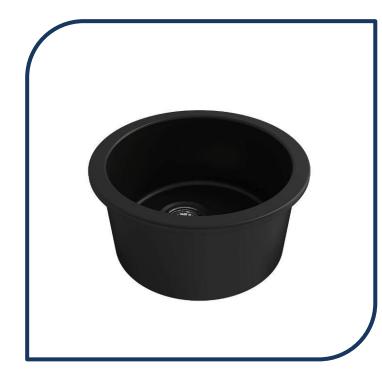

## Cuisine 47 Round Inset/Undermount Fine Fireclay Sink Matte Black – CUR47FS-MB

The Cuisine 47 Round is perfect for the modern kitchen, or could also be used as a luxury bar sink. It has been intelligently designed to be installed either inset or undermount. A matte black glazed finish finishes a kitchen or similar application in a luxurious style.

- Inset & undermount mounting
- ✓ Waste outlet included 90x50mm waste
- ✓ 27L Capacity
- Made from fine fireclay
- ✓ Matte Black finish (also available in white)