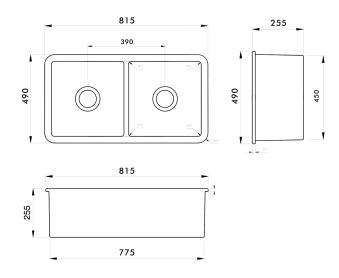

## **Specifications**

Material: Fine Fireclay

• Finish: Matte Black

• Waste outlets included: 90x50mm Stainless Steel Basket Wastes

• Mounting options: Inset & Undermount

Capacity per bowl: 32LInternal depth: 210mm

• Approx. external radius: 45 mm

- Suitable for use with food waste disposer we recommend purchase of an extended flange and a model with anti-vibration collar
- The Cuisine 46 stainless steel protector grid (code: CU46SSG) and brushed brass protector grid (code: CU461SSG-BB) suit this sink, see related products below.
- Note: Fine Fireclay is a natural product and therefore subject to variations. This should be seen as a quality that adds to its unique natural beauty. Variations +/- 2% to the specifications are common and acceptable and are within industry tolerance. We always recommend the cabinet maker and stone provider has the actual sink with them to measure before making cabinetry or cutting stone. For more information please visit our Installation Care & Warranty page or Contact Us.