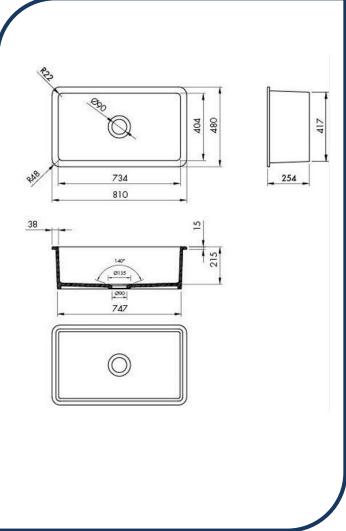

## Cuisine 81 x 48 Inset/Undermount Fine Fireclay Sink Gloss White – CU81FS

The Cuisine 81 is perfect for the modern kitchen. It has been intelligently designed to be installed either inset or undermount. Install undermount and cut a drainer into the stone top for practicality plus wow factor

- ✓ Inset & undermount mounting
- ✓ Waste outlet included 90x50mm waste
- ✓ 58L Capacity
- ✓ Made from fine fireclay
- ✓ Gloss White finish (also available in matte black)