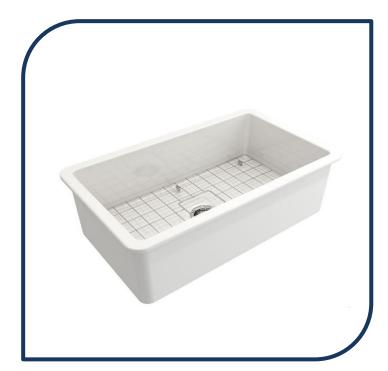

## Cuisine 81 x 48 Inset/Undermount Fine Fireclay Sink Gloss White – CU81FS

The Cuisine 81 is perfect for the modern kitchen. It has been intelligently designed to be installed either inset or undermount. Install undermount and cut a drainer into the stone top for practicality plus wow factor

- ✓ Inset & undermount mounting
- ✓ Waste outlet included 90x50mm waste
- ✓ 58L Capacity
- ✓ Made from fine fireclay
- ✓ Gloss White finish (also available in matte black)