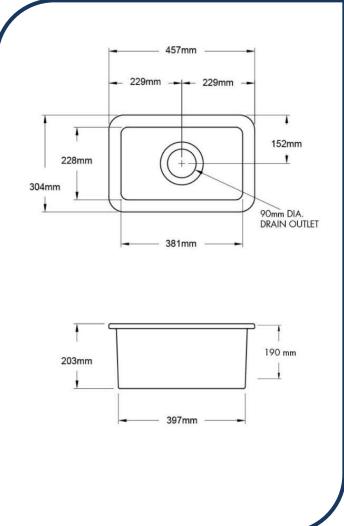

- ✓ Inset & undermount mounting
- ✓ Waste outlet included 90x50mm waste
- ✓ 17L Capacity
- ✓ Made from fine fireclay
- ✓ Matte Black finish (also available in white)