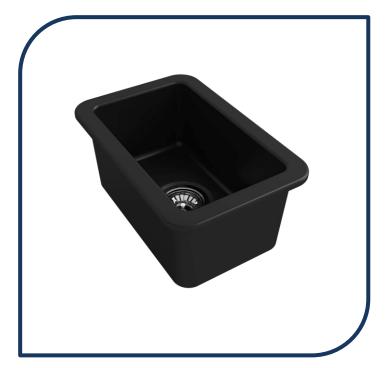

## Cuisine 30 x 46 Inset/Undermount Fine Fireclay Sink Matte Black – CU30FS-MB

The Cuisine 30 is perfect for the modern kitchen. It has been intelligently designed to be installed either inset or under mount. Install under mount for a great preparation sink.

- ✓ Inset & undermount mounting
- ✓ Waste outlet included 90x50mm waste
- ✓ 17L Capacity
- ✓ Made from fine fireclay
- ✓ Matte Black finish (also available in white)