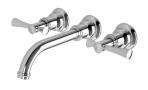

## CROMFORD BASIN / BATH WALL TAP SET

#### **AVAILABLE IN**

134-1126-00 Chrome

134-1126-40 Brushed Nickel Matte Black

134-1126-10

Brushed Gold