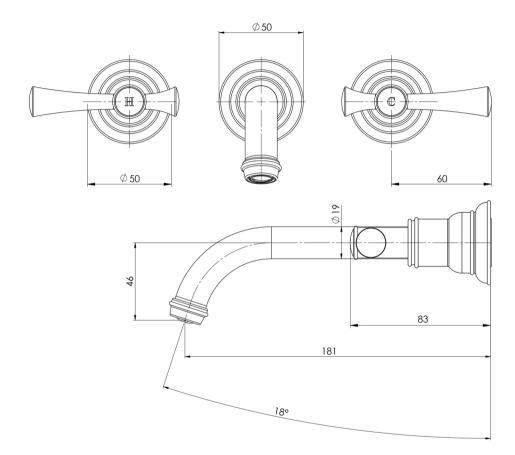

### **INFORMATION**

Temperature Rating 1 - 75°C

Pressure Rating 150 - 500kPa

Please visit https://www.phoenixtapware.com.au/warranty to view the full warranty

While we aim to ensure the specifications shown are correct at time of printing, Phoenix Tapware reserves the right to make modifications without prior notice. Always use the physical product measurements for mark-ups and roughing-in as the line drawing shown may differ from the actual product over time. All measurements are shown in millimetres. Colours may vary from image shown.