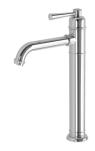

### CROMFORD VESSEL MIXER

#### INFORMATION

**Temperature Rating** 1 - 75°C

Pressure Rating 150 - 500kPa