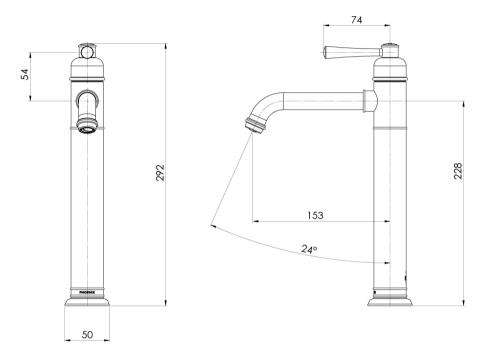

Please visit https://www.phoenixtapware.com.au/warranty to view the full warranty

While we aim to ensure the specifications shown are correct at time of printing, Phoenix Tapware reserves the right to make modifications without prior notice. Always use the physical product measurements for mark-ups and roughing-in as the line drawing shown may differ from the actual product over time. All measurements are shown in millimetres. Colours may vary from image shown.