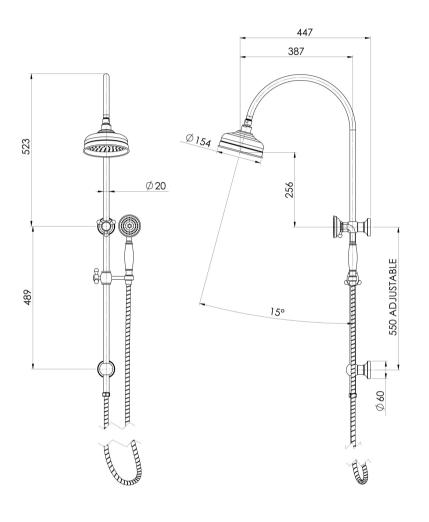

## **CROMFORD** CROMFORD TWIN SHOWER

AS2485.1 Compliant Dual Check Valves

SPECIFICATIONS

#### INFORMATION

**Temperature Rating** 1 - 75°C

Pressure Rating 150 - 500kPa