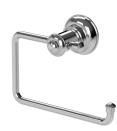

# **CROMFORD**

## CROMFORD TOILET ROLL HOLDER









### **AVAILABLE IN**



Chrome







134-8200-40 Brushed Nickel Matte Black

134-8200-10

134-8200-12 Brushed Gold

### **INFORMATION**



### **MAINTENANCE AND CARE:**

- All surfaces should be cleaned with mild liquid detergent or soap and water.
- Do not use cream cleaners or citrus based cleaning products, as they are abrasive.
- Use of unsuitable cleaning agents may damage the surface.
- Any damage caused in this way will not be covered by warranty.

Please visit https://www.phoenixtapware.com.au/warranty to view the full warranty



While we aim to ensure the specifications shown are correct at time of printing, Phoenix Tapware reserves the right to make modifications without prior notice. Always use the physical product measurements for mark-ups and roughing-in as the line dr