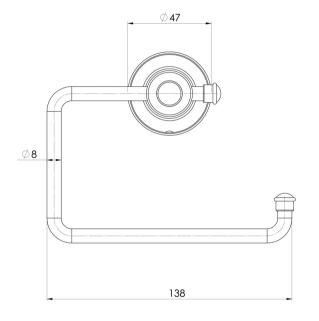

## CROMFORD TOILET ROLL HOLDER

Please visit https://www.phoenixtapware.com.au/warranty to view the full warranty

While we aim to ensure the specifications shown are correct at time of printing, Phoenix Tapware reserves the right to make modifications without prior notice. Always use the physical product measurements for mark-ups and roughing-in as the line drawing shown may differ from the actual product over time. All measurements are shown in millimetres. Colours may vary from image shown.