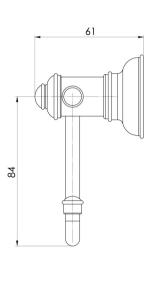

## CROMFORD TOILET ROLL HOLDER

Please visit https://www.phoenixtapware.com.au/warranty to view the full warranty

While we aim to ensure the specifications shown are correct at time of printing, Phoenix Tapware reserves the right to make modifications without prior notice. Always use the physical product measurements for mark-ups and roughing-in as the line drawing shown may differ from the actual product over time. All measurements are shown in millimetres. Colours may vary from image shown.