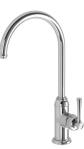

## CROMFORD SINK MIXER

70

### **AVAILABLE IN**

134-7330-00 Chrome

134-7330-40 Brushed Nickel Matte Black

134-7330-10

134-7330-12 Brushed Gold