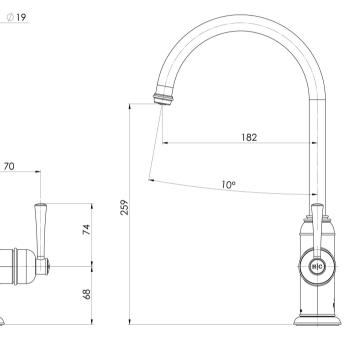

## CROMFORD SINK MIXER

70

### **INFORMATION**

Temperature Rating 1 - 75°C

Pressure Rating 150 - 500kPa