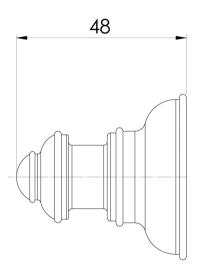

# **CROMFORD**

## CROMFORD ROBE HOOK





# Ø 47



### **AVAILABLE IN**









134-8400-00 Chrome

134-8400-40 Brushed Nickel Matte Black

134-8400-10

134-8400-12 Brushed Gold

### **INFORMATION**





### **MAINTENANCE AND CARE:**

- All surfaces should be cleaned with mild liquid detergent or soap and water.
- Do not use cream cleaners or citrus based cleaning products, as they are abrasive.
- Use of unsuitable cleaning agents may damage the surface.
- Any damage caused in this way will not be covered by warranty.

Please visit https://www.phoenixtapware.com.au/warranty to view the full warranty



While we aim to ensure the specifications shown are correct at time of printing, Phoenix Tapware reserves the right to make modifications without prior notice. Always use the physical product measurements for mark-ups and roughing-in as t