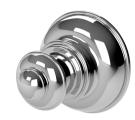

## CROMFORD ROBE HOOK

### **AVAILABLE IN**

134-8400-00 Chrome

134-8400-40 Brushed Nickel Matte Black

134-8400-10

134-8400-12 Brushed Gold