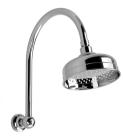

# **CROMFORD**

## CROMFORD HIGH-RISE SHOWER ARM AND ROSE

343

Ø 20



# **SPECIFICATIONS**



### **AVAILABLE IN**









134-5300-00 Chrome

134-5300-40 Brushed Nickel Matte Black

134-5300-10

134-5300-12 Brushed Gold

#### **INFORMATION**

Temperature Rating

1 - 75°C

Pressure Rating 150 - 500kPa





#### **MAINTENANCE AND CARE:**

- All surfaces should be cleaned with mild liquid detergent or soap and water.
- Do not use cream cleaners or citrus based cleaning products, as they are abrasive.
- Use of unsuitable cleaning agents may damage the surface.
- Any damage caused in this way will not be covered by warranty.

Please visit https://www.phoenixtapware.com.au/warranty to view the full warranty



While we aim to ensure the specifications shown are correct at time of printing, Phoenix Tapware reserves the right to make modifications without prior notice. Always use the p