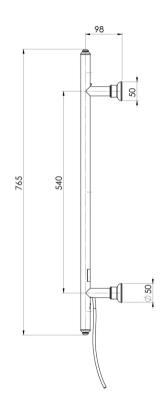

## CROMFORD HEATED TOWEL LADDER 550MM X 750MM

While we aim to ensure the specifications shown are correct at time of printing, Phoenix Tapware reserves the right to make modifications without prior notice. Always use the physical product measurements for mark-ups and roughing-in as the line drawing shown may differ from the actual product over time. All measurements are shown in millimetres. Colours may vary from image shown.