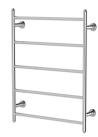

## CROMFORD HEATED TOWEL LADDER 550MM X 750MM

#### **AVAILABLE IN**

134-8750-00 Chrome

134-8750-40 Brushed Nickel Matte Black

134-8750-10

134-8750-12 Brushed Gold