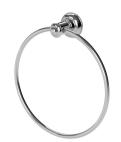

# CROMFORD

### CROMFORD HAND TOWEL HOLDER

SPECIFICATIONS





#### **AVAILABLE IN**



### Brushed Gold

#### INFORMATION



#### MAINTENANCE AND CARE:

- All surfaces should be cleaned with mild liquid detergent or soap and water.
- Do not use cream cleaners or citrus based cleaning products, as they are abrasive.
- Use of unsuitable cleaning agents may damage the surface.
- Any damage caused in this way will not be covered by warranty.

#### Please visit https://www.phoenixtapware.com.au/warranty to view the full warranty

While we aim to ensure the specifications shown are correct at time of printing, Phoenix Tapware reserves the right to make modifications without prior notice. Always use the physical product measurements for mark-ups and roughing-in as the line drawing shown may differ from the actual product over time. All measurements are