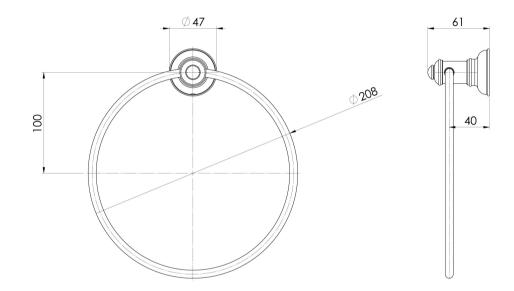

### CROMFORD HAND TOWEL HOLDER

SPECIFICATIONS

#### Please visit https://www.phoenixtapware.com.au/warranty to view the full warranty

While we aim to ensure the specifications shown are correct at time of printing, Phoenix Tapware reserves the right to make modifications without prior notice. Always use the physical product measurements for mark-ups and roughing-in as the line drawing shown may differ from the actual product over time. All measurements are shown in millimetres. Colours may vary from image shown.