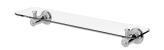

### CROMFORD GLASS SHELF 450MM

0

350

108

0

#### **AVAILABLE IN**

134-8600-00 Chrome

134-8600-40 Brushed Nickel Matte Black

134-8600-10

134-8600-12 Brushed Gold