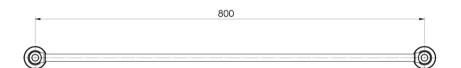

# **CROMFORD**

## CROMFORD DOUBLE TOWEL RAIL 800MM





# 20



### **AVAILABLE IN**



Chrome







134-8130-40

134-8130-10 Brushed Nickel Matte Black

134-8130-12 Brushed Gold

### **INFORMATION**



### **MAINTENANCE AND CARE:**

- All surfaces should be cleaned with mild liquid detergent or soap and water.
- Do not use cream cleaners or citrus based cleaning products, as they are abrasive.
- Use of unsuitable cleaning agents may damage the surface.
- Any damage caused in this way will not be covered by warranty.

Please visit https://www.phoenixtapware.com.au/warranty to view the full warranty



While we aim to ensure the specifications shown are correct at time of printing, Phoenix Tapware reserves the right to make modifications without prior notice. Always use the physical product measurements for mark-ups and roughing-in as the line drawin