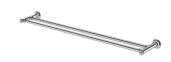

# **CROMFORD**

## CROMFORD DOUBLE TOWEL RAIL 800MM





# 20



### **AVAILABLE IN**



Chrome







134-8130-40

134-8130-10 Brushed Nickel Matte Black

134-8130-12 Brushed Gold

### **INFORMATION**



### **MAINTENANCE AND CARE:**

- All surfaces should be cleaned with mild liquid detergent or soap and water.
- Do not use cream cleaners or citrus based cleaning products, as they are abrasive.
- Use of unsuitable cleaning agents may damage the surface.
- Any damage caused in this way will not be covered by warranty.

Please visit https://www.phoenixtapware.com.au/warranty to view the full warranty



While we aim to ensure the specifications shown are correct at time of printing, Phoenix Tapware reserves the right to make modifications without prior notice. Always use the physical product measurements for mark-ups and roughing-in as the lin