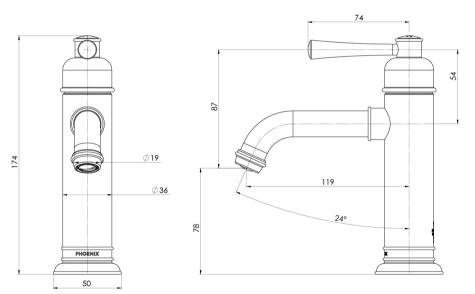

## CROMFORD BASIN MIXER

#### **INFORMATION**

Temperature Rating 1 - 75°C

Pressure Rating 150 - 500kPa