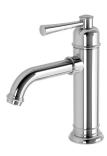

## CROMFORD BASIN MIXER

## **AVAILABLE IN**

134-7700-00 Chrome

134-7700-40 Brushed Nickel Matte Black

134-7700-10

134-7700-12 Brushed Gold