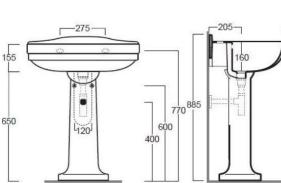

## **TURNER HASTINGS**

100 220

NB: Dimensions, specifications, drawings, colours and images are deemed correct at the time of publishing. Cooks Plumbing Supplies takes no liability as this information may be changed by the manufacturer without further notice. Please confirm all information prior to using the spefications in any building references.