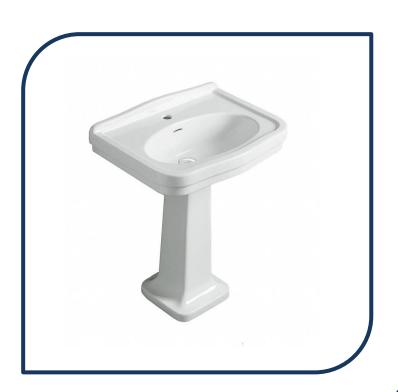

## Claremont 68x51 Basin & Pedestal 1TH – CL682BP-1TH

The Turner Hastings Claremont collection has exceptional presence and strength of character. This classic style pedestal and basin with period features will complement any traditional style bathroom.

- ✓ 1 Tap Hole (also available in 3TH)
- ✓ Overflow
- Requires 32mm Waste (available to purchase separately)
- ✓ Double glazed fine fireclay
- ✓ Pedestal or Wall hung mounting options
- ✓ White gloss Finish