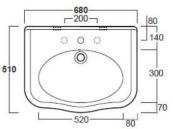

## **TURNER HASTINGS**

100 220

NB: Dimensions, specifications, drawings, colours and images are deemed correct at the time of publishing. Cooks Plumbing Supplies takes no liability as this information may be changed by the manufacturer without further notice. Please confirm all information prior to using the spefications in any building references.