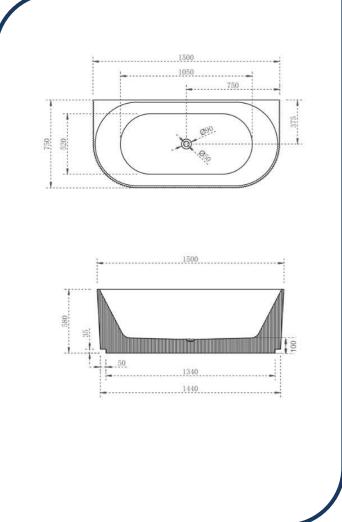

## V-Groove Round Back to Wall 1500mm Bath Matte White – BT-VG1500BTW

The Cassa Design bathtub is a unique and stylish shaped standalone bathtub. With its minimalist design and finish, it is both timeless and elegant. Made from high-quality, sanitary grade acrylic, this bathtub is easy to maintain.

- ✓ Pill shape with V-Groove Line surround
- ✓ No overflow
- ✓ Chrome waste included
- ✓ Adjustable steel legs included
- ✓ 1500mm in length (also available in 1400mm & 1700mm)
- ✓ Matte white finish