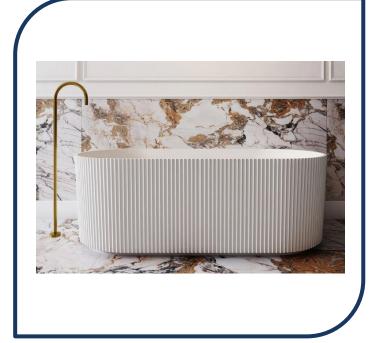

## V-Groove Round Back to Wall 1500mm Bath Matte White – BT-VG1500BTW

The Cassa Design bathtub is a unique and stylish shaped standalone bathtub. With its minimalist design and finish, it is both timeless and elegant. Made from high-quality, sanitary grade acrylic, this bathtub is easy to maintain.

- ✓ Pill shape with V-Groove Line surround
- ✓ No overflow
- ✓ Chrome waste included
- ✓ Adjustable steel legs included
- ✓ 1500mm in length (also available in 1400mm & 1700mm)
- ✓ Matte white finish