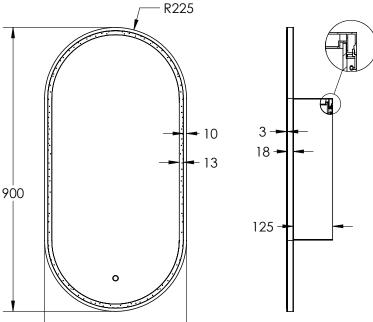

# LED SHAVING CABINET

| SPECIFICATIONS |          |
|----------------|----------|
| WIDTH          | 450mm    |
| HEIGHT         | 900mm    |
| DEPTH          | 143mm    |
| WEIGHT         | 25kg     |
| ORIENTATION    | Portrait |

## INSTALLATION

| Wall mount                       |  |
|----------------------------------|--|
| Hardwired                        |  |
| Input voltage: 220-240v 50Hz     |  |
| Includes wall mount split batten |  |
| Mounting holes are provided for  |  |
| semi-recessed mounting           |  |