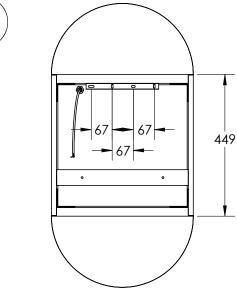

# LED SHAVING CABINET

| SPECIFICATIONS |          |
|----------------|----------|
| WIDTH          | 450mm    |
| HEIGHT         | 900mm    |
| DEPTH          | 143mm    |
| WEIGHT         | 25kg     |
| ORIENTATION    | Portrait |

| ILATORES                        |
|---------------------------------|
| Copper Free Mirror              |
| LED Lighting                    |
| (Adjustable Colour Temperature) |
| Frontlit                        |
| Touch Sensor                    |
| Demister                        |
| Soft Close                      |
| Concealed Wire Technology       |
| Adjustable Glass Shelves        |
| Single-Sided Mirror Door        |
| Semi-recessable                 |