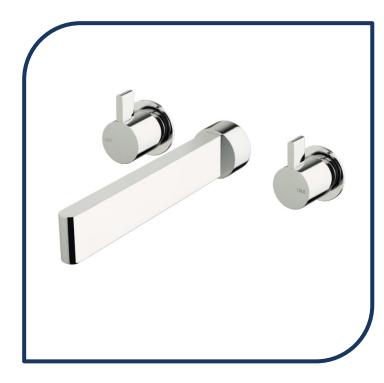

## Calibre Wall Basin Set 225mm Chrome – CWBS225

Sussex' creation of Calibre took them to the cutting edge of European design and beyond, resulting in a breathtaking bathroom collection that transcends the boundaries of conventional tapware design.

- ✓ Basin set with slim and distinctive Calibre wall basin spout with integrated elongated aerator
- ✓ 225mm reach (175mm length also available)
- ✓ Bold architectural statement piece
- Australian Made
- ✓ WELS 5\* rated, 5I/min
- Chrome finish