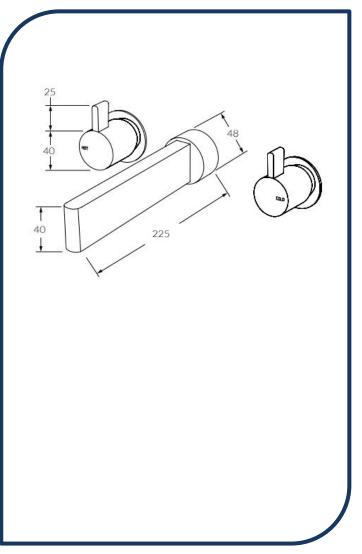

- ✓ Basin set with slim and distinctive Calibre wall basin spout with integrated elongated aerator
- ✓ 225mm reach (175mm length also available)
- ✓ Bold architectural statement piece
- Australian Made
- ✓ WELS 5\* rated, 5I/min
- Chrome finish