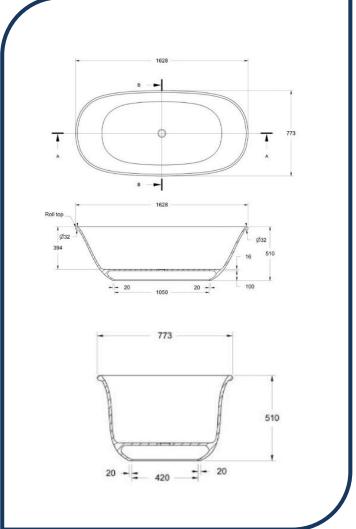

## Blanche 162 Titan Cast Freestanding Bath Special Finish – BL1620TCB-SF

The Blanche bath is well suited to any style bathroom. Available in a luxurious array of finishes, this bath will feel like an oasis away from home as you soak the day away. The Titan Cast Solid Surface Baths are non-porous, hygienic, stain and chemical resistant and a repairable material.

- ✓ Free standing bath
- ✓ Titan Cast solid surface
- ✓ Adjustable flexible outlet pipe included
- ✓ No overflow
- ✓ Requires 40mm pop up waste (sold separately)
- ✓ Optional TitanCast Pop-Up Waste (available separately)
- ✓ 80kg (empty)
- ✓ Special Finish available in 9 custom made to order colours - oyster white, gunmetal, light fawn, mushroom, powder blue, rose, khaki green, industrial grey and powder grey
- ✓ Please specify colour when ordering