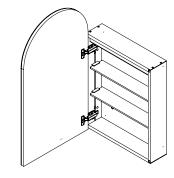

FEATURES

LED Lighting Frontlit Touch Sensor

Demister Soft Close

Semi-recessable

Copper Free Mirror

Concealed Wire Technology

Two Adjustable Glass Shelves Single-Sided Mirror Door (door opens right to left)