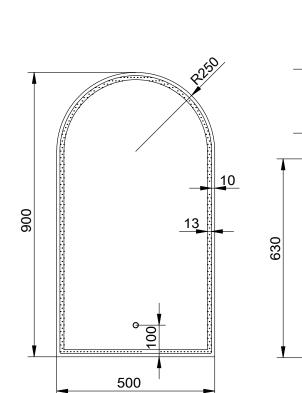

## **BLANCA 500**

## LED SHAVING CABINET

| SPECIFICATION | IS       |
|---------------|----------|
| WIDTH         | 500mm    |
| HEIGHT        | 900mm    |
| DEPTH         | 146mm    |
| WEIGHT        | 18.25kg  |
| ORIENTATION   | Portrait |
|               |          |
|               |          |

Includes wall mount split batten

Mounting holes are provided for

semi-recessed mounting

Disclaimer: All LED Products requiring hardwiring must be installed by a licensed electrician in accordance with local regulations. Sizes are in mm and nominal and should be checked prior to installation. Actual colours may vary so please check colour samples before ordering. Installation is acceptance of our products. Installation of faulty, warped, chipped or damaged products will void our warranty.