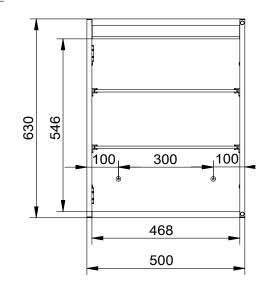

FEATURES

LED Lighting Frontlit Touch Sensor

Demister Soft Close

Semi-recessable

Copper Free Mirror

Concealed Wire Technology

Two Adjustable Glass Shelves Single-Sided Mirror Door (door opens right to left)