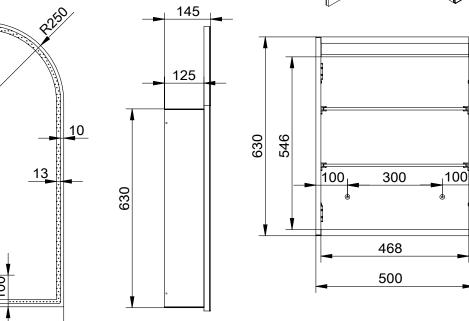

## WIDTH 500mm HEIGHT 900mm DEPTH 146mm WEIGHT 18.25kg ORIENTATION Portrait

500

**Brushed Brass** 

With Brushed Brass Aluminum Frame BR50D-BB

semi-recessed mounting

CRI

Disclaimer: All LED Products requiring hardwiring must be installed by a licensed electrician in accordance with local regulations. Sizes are in mm and nominal and should be checked prior to installation. Actual colours may vary so please check colour samples before ordering. Installation is acceptance of our products. Installation of faulty, warped, chipped or damaged products will void our warranty.