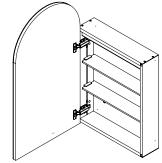

| FEATURES                     |
|------------------------------|
| Copper Free Mirror           |
| LED Lighting                 |
| Frontlit                     |
| Touch Sensor                 |
| Demister                     |
| Soft Close                   |
| Concealed Wire Technology    |
| Two Adjustable Glass Shelves |
| Single-Sided Mirror Door     |
| (door opens right to left)   |
| Semi-recessable              |