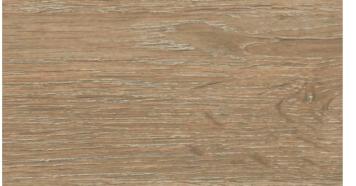

## Standard Woodgrain Colours

Woodgrain finishes capture the colour and texture of natural timbers such as oak, maple and walnut. They add warmth and colour to your bathroom while being ultra durable, easy to clean and affordable. Choose any of these colours - at no extra cost!

LAMINEX Tassie Oak Texture

LAMINEX Planked Urban Oak Texture

NOTE: Woodgrain finishes are not available on shaker routed cabinets.

Scan the QR code to order your free samples.

POLYTEC Prime Oak Woodmatt

LAMINEX Elegant Oak Texture