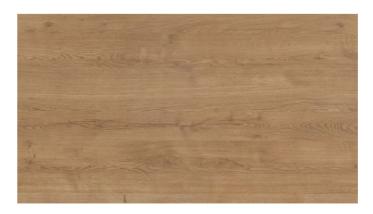

## Standard Woodgrain Colours

Woodgrain finishes capture the colour and texture of natural timbers such as oak, maple and walnut. They add warmth and colour to your bathroom while being ultra durable, easy to clean and affordable. Choose any of these colours - at no extra cost!

POLYTEC Perugian Walnut Woodmatt

NOTE: Woodgrain finishes are not available on shaker routed cabinets.

Scan the QR code to order your free samples.

POLYTEC Havana Oak Woodmatt

POLYTEC Estella Oak Woodmatt