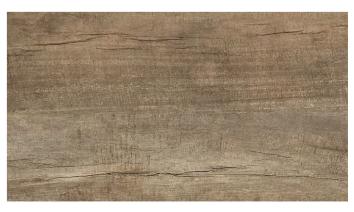

LAMINEX White Painted Wood Matt

LAMINEX Concrete Formwood Texture

POLYTEC Boston Oak Woodmatt

LAMINEX Classic Oak Texture

POLYTEC Angora Oak Woodmatt

POLYTEC Coastal Oak Woodmatt

LAMINEX Rural Oak Texture

Note for woodgrain cabinets: Due to manufacturing process grain patterns do not line up across panels. Horizontal grain is standard on vanity units. Grain direction may vary for tallboys and shavers. Some woodgrains have a matt finish while others have a realistic texture. While the colours in this brochure are to the highest standard in printing, it should only be used as an indication of actual product design. Please visit your local showroom to view larger samples. Colours may be substituted for alternative matching brands.

LAMINEX Artisan Beamwood Texture