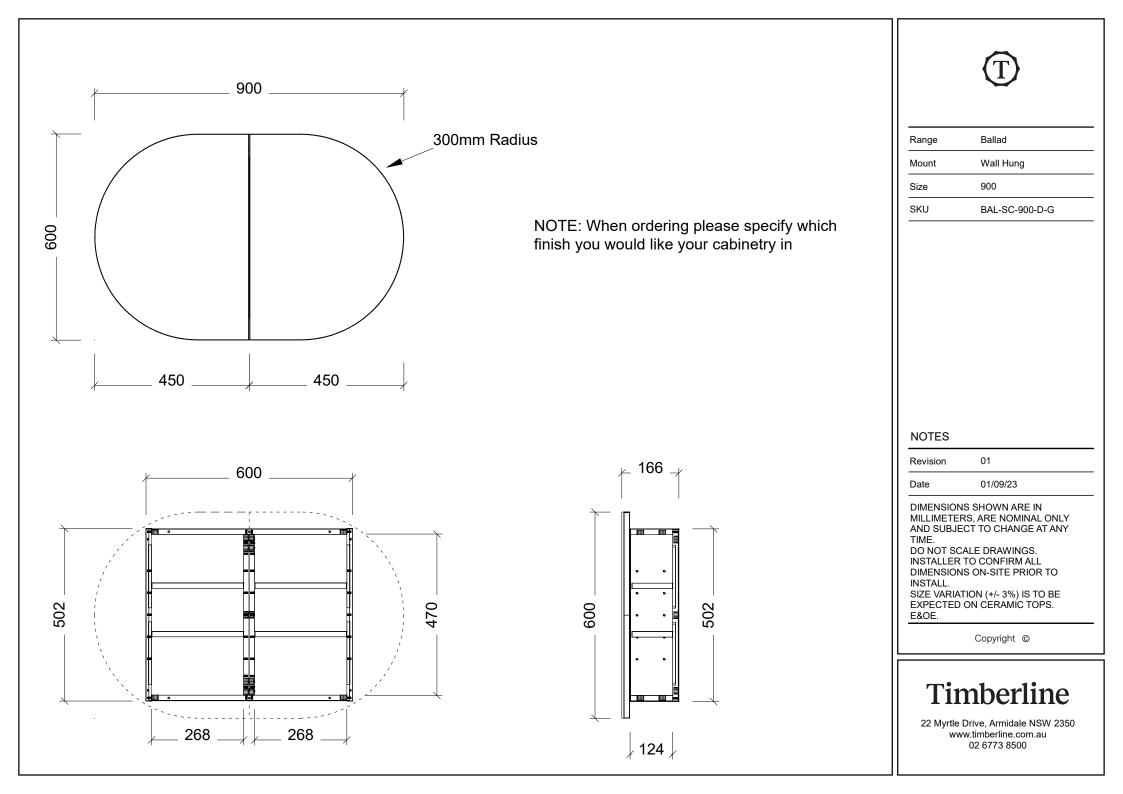

# Ballad Shaving Cabinet

With gracefully curved ends, the Ballad Shaving Cabinet takes on a modern and stylish silhouette, elevating its sleek rectangular design. You can now store in style!

- Upgrade to Platinum option with Luxe Graphite interior and glass internal shelves to match Platinum vanities
- Semi-recessed option available upon request
- Optional under cabinet lighting available (additional charges apply)