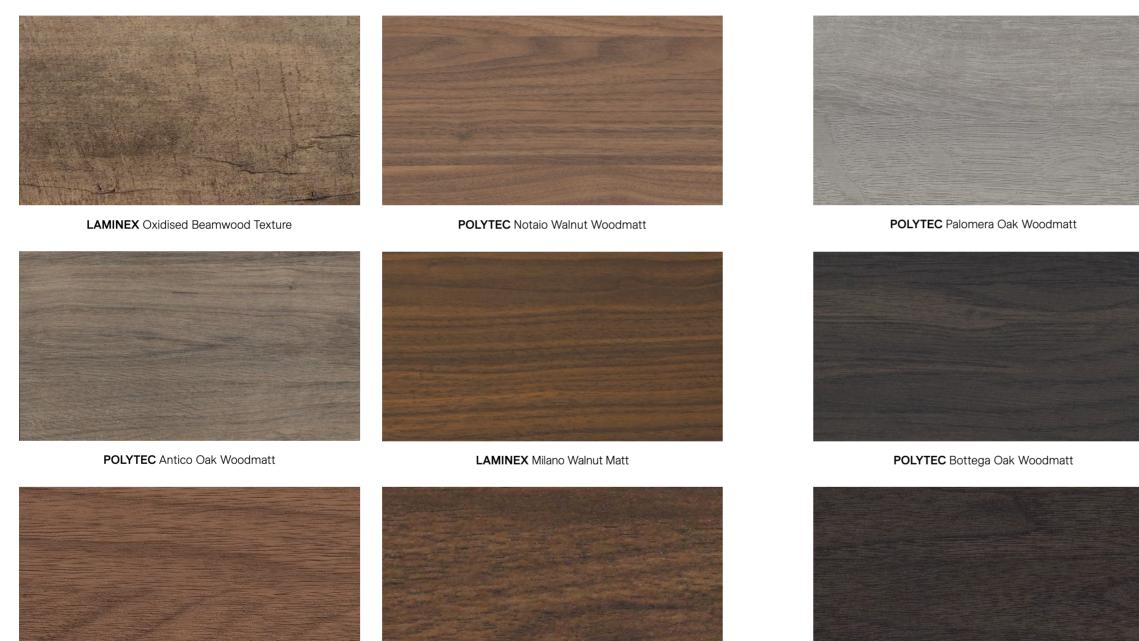

## Standard Woodgrain Colours

Woodgrain finishes capture the colour and texture of natural timbers such as oak, maple and walnut. They add warmth and colour to your bathroom while being ultra durable, easy to clean and affordable. Choose any of these colours - at no extra cost!

### Standard Woodgrain Colours Continued

POLYTEC Florentine Walnut Woodmatt

LAMINEX Aged Walnut Texture

Note for woodgrain cabinets: Due to manufacturing process grain patterns do not line up across panels. Horizontal grain is standard on vanity units. Grain direction may vary for tallboys and shavers. Some woodgrains have a matt finish while others have a realistic texture. While the colours in this brochure are to the highest standard in printing, it should only be used as an indication of actual product design. Please visit your local showroom to view larger samples. Colours may be substituted for alternative matching brands.

POLYTEC Perugian Walnut Woodmatt

NOTE: Woodgrain finishes are not available on shaker routed cabinets.

Scan the QR code to order your free samples.

POLYTEC Havana Oak Woodmatt

POLYTEC Estella Oak Woodmatt