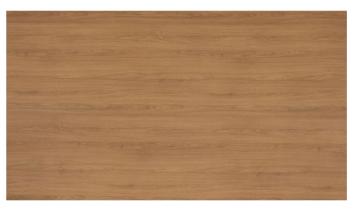

## Standard Woodgrain Colours

Woodgrain finishes capture the colour and texture of natural timbers such as oak, maple and walnut. They add warmth and colour to your bathroom while being ultra durable, easy to clean and affordable. Choose any of these colours - at no extra cost!

### Standard Woodgrain Colours Continued

POLYTEC Florentine Walnut Woodmatt

LAMINEX Aged Walnut Texture

Note for woodgrain cabinets: Due to manufacturing process grain patterns do not line up across panels. Horizontal grain is standard on vanity units. Grain direction may vary for tallboys and shavers. Some woodgrains have a matt finish while others have a realistic texture. While the colours in this brochure are to the highest standard in printing, it should only be used as an indication of actual product design. Please visit your local showroom to view larger samples. Colours may be substituted for alternative matching brands.