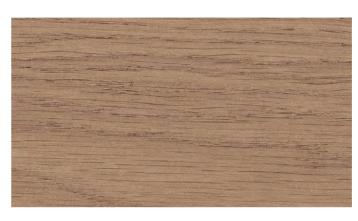

### Standard Woodgrain Colours Continued

POLYTEC Florentine Walnut Woodmatt

LAMINEX Aged Walnut Texture

Note for woodgrain cabinets: Due to manufacturing process grain patterns do not line up across panels. Horizontal grain is standard on vanity units. Grain direction may vary for tallboys and shavers. Some woodgrains have a matt finish while others have a realistic texture. While the colours in this brochure are to the highest standard in printing, it should only be used as an indication of actual product design. Please visit your local showroom to view larger samples. Colours may be substituted for alternative matching brands.

POLYTEC Perugian Walnut Woodmatt

NOTE: Woodgrain finishes are not available on shaker routed cabinets.

Scan the QR code to order your free samples.

POLYTEC Havana Oak Woodmatt

POLYTEC Estella Oak Woodmatt