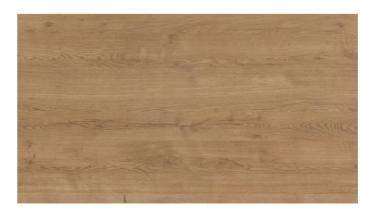

## Standard Woodgrain Colours

Woodgrain finishes capture the colour and texture of natural timbers such as oak, maple and walnut. They add warmth and colour to your bathroom while being ultra durable, easy to clean and affordable. Choose any of these colours - at no extra cost!

### Standard Woodgrain Colours Continued

POLYTEC Florentine Walnut Woodmatt

LAMINEX Aged Walnut Texture

Note for woodgrain cabinets: Due to manufacturing process grain patterns do not line up across panels. Horizontal grain is standard on vanity units. Grain direction may vary for tallboys and shavers. Some woodgrains have a matt finish while others have a realistic texture. While the colours in this brochure are to the highest standard in printing, it should only be used as an indication of actual product design. Please visit your local showroom to view larger samples. Colours may be substituted for alternative matching brands.

POLYTEC Perugian Walnut Woodmatt

NOTE: Woodgrain finishes are not available on shaker routed cabinets.

Scan the QR code to order your free samples.

POLYTEC Havana Oak Woodmatt

POLYTEC Estella Oak Woodmatt