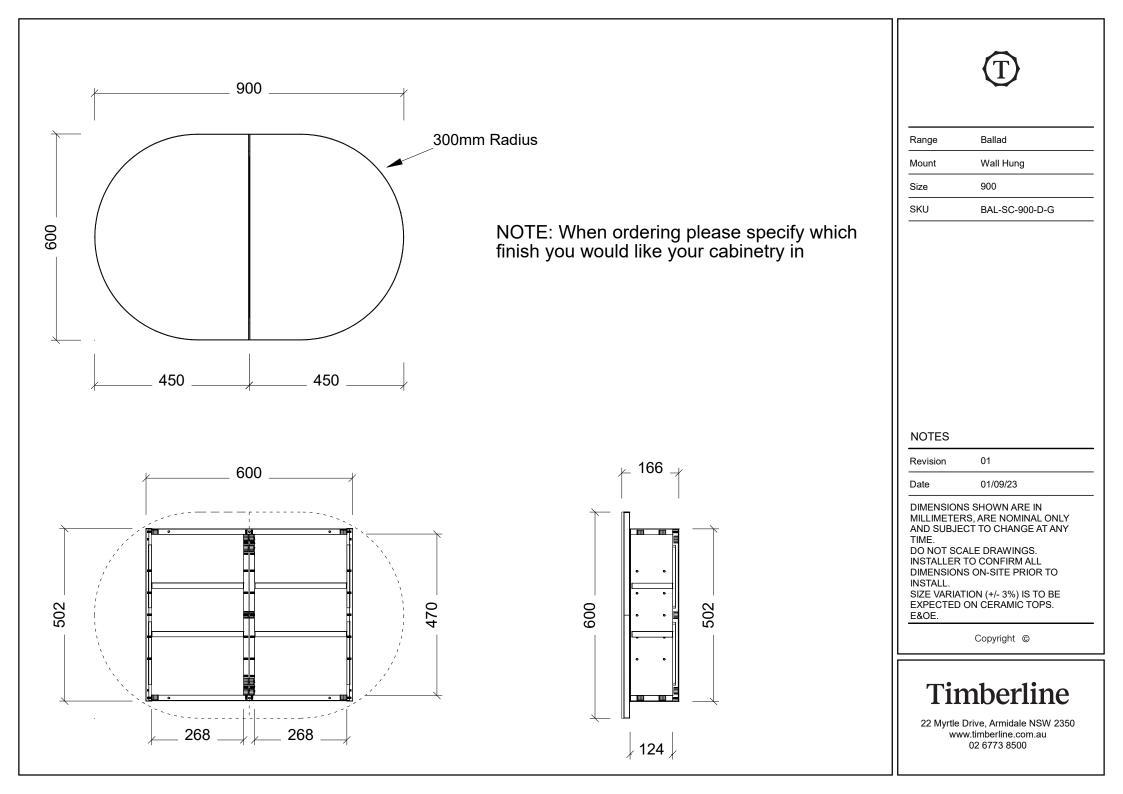

# Ballad Shaving Cabinet

With gracefully curved ends, the Ballad Shaving Cabinet takes on a modern and stylish silhouette, elevating its sleek rectangular design. You can now store in style!

- Upgrade to Platinum option with Luxe Graphite interior and glass internal shelves to match Platinum vanities
- Semi-recessed option available upon request
- Optional under cabinet lighting available (additional charges apply)