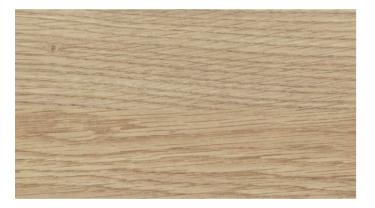

LAMINEX White Painted Wood Matt

LAMINEX Concrete Formwood Texture

POLYTEC Boston Oak Woodmatt

LAMINEX Classic Oak Texture

POLYTEC Angora Oak Woodmatt

POLYTEC Coastal Oak Woodmatt

LAMINEX Rural Oak Texture

Note for woodgrain cabinets: Due to manufacturing process grain patterns do not line up across panels. Horizontal grain is standard on vanity units. Grain direction may vary for tallboys and shavers. Some woodgrains have a matt finish while others have a realistic texture. While the colours in this brochure are to the highest standard in printing, it should only be used as an indication of actual product design. Please visit your local showroom to view larger samples. Colours may be substituted for alternative matching brands.

LAMINEX Tassie Oak Texture

LAMINEX Planked Urban Oak Texture

NOTE: Woodgrain finishes are not available on shaker routed cabinets.

Scan the QR code to order your free samples.

POLYTEC Prime Oak Woodmatt

LAMINEX Elegant Oak Texture