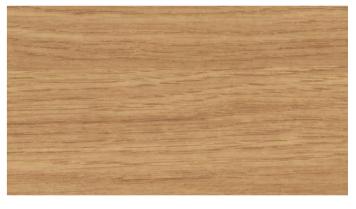

LAMINEX White Painted Wood Matt

LAMINEX Concrete Formwood Texture

POLYTEC Boston Oak Woodmatt

LAMINEX Classic Oak Texture

POLYTEC Angora Oak Woodmatt

POLYTEC Coastal Oak Woodmatt

LAMINEX Rural Oak Texture

Note for woodgrain cabinets: Due to manufacturing process grain patterns do not line up across panels. Horizontal grain is standard on vanity units. Grain direction may vary for tallboys and shavers. Some woodgrains have a matt finish while others have a realistic texture. While the colours in this brochure are to the highest standard in printing, it should only be used as an indication of actual product design. Please visit your local showroom to view larger samples. Colours may be substituted for alternative matching brands.

LAMINEX Tassie Oak Texture

LAMINEX Planked Urban Oak Texture

NOTE: Woodgrain finishes are not available on shaker routed cabinets.

Scan the QR code to order your free samples.

POLYTEC Prime Oak Woodmatt

LAMINEX Elegant Oak Texture