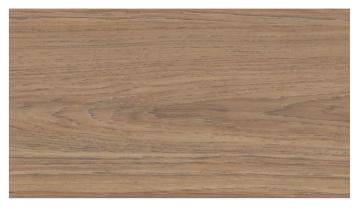

### Standard Woodgrain Colours Continued

POLYTEC Florentine Walnut Woodmatt

LAMINEX Aged Walnut Texture

Note for woodgrain cabinets: Due to manufacturing process grain patterns do not line up across panels. Horizontal grain is standard on vanity units. Grain direction may vary for tallboys and shavers. Some woodgrains have a matt finish while others have a realistic texture. While the colours in this brochure are to the highest standard in printing, it should only be used as an indication of actual product design. Please visit your local showroom to view larger samples. Colours may be substituted for alternative matching brands.