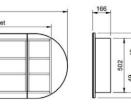

# Ballad Shaving Cabinet

With gracefully curved ends, the Ballad Shaving Cabinet takes on a modern and stylish silhouette, elevating its sleek rectangular design. You can now store in style!

- Upgrade to Platinum option with Luxe Graphite interior and glass internal shelves to match Platinum vanities
- Semi-recessed option available upon request
- Optional under cabinet lighting available (additional charges apply)