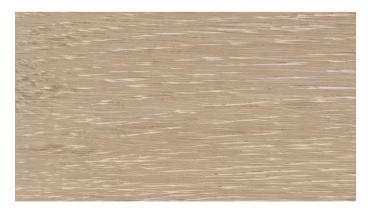

## Standard Woodgrain Colours

Woodgrain finishes capture the colour and texture of natural timbers such as oak, maple and walnut. They add warmth and colour to your bathroom while being ultra durable, easy to clean and affordable. Choose any of these colours - at no extra cost!

LAMINEX White Painted Wood Matt

LAMINEX Concrete Formwood Texture

POLYTEC Boston Oak Woodmatt

LAMINEX Classic Oak Texture

POLYTEC Angora Oak Woodmatt

POLYTEC Coastal Oak Woodmatt

LAMINEX Rural Oak Texture

Note for woodgrain cabinets: Due to manufacturing process grain patterns do not line up across panels. Horizontal grain is standard on vanity units. Grain direction may vary for tallboys and shavers. Some woodgrains have a matt finish while others have a realistic texture. While the colours in this brochure are to the highest standard in printing, it should only be used as an indication of actual product design. Please visit your local showroom to view larger samples. Colours may be substituted for alternative matching brands.