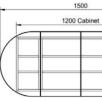

# Ballad Shaving Cabinet

With gracefully curved ends, the Ballad Shaving Cabinet takes on a modern and stylish silhouette, elevating its sleek rectangular design. You can now store in style!

- Upgrade to Platinum option with Luxe Graphite interior and glass internal shelves to match Platinum vanities
- Semi-recessed option available upon request
- Optional under cabinet lighting available (additional charges apply)