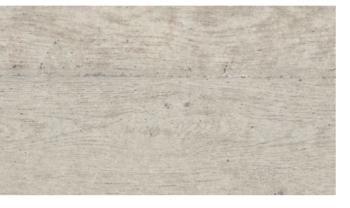

LAMINEX White Painted Wood Matt

LAMINEX Concrete Formwood Texture

POLYTEC Boston Oak Woodmatt

LAMINEX Classic Oak Texture

POLYTEC Angora Oak Woodmatt

POLYTEC Coastal Oak Woodmatt

LAMINEX Rural Oak Texture

Note for woodgrain cabinets: Due to manufacturing process grain patterns do not line up across panels. Horizontal grain is standard on vanity units. Grain direction may vary for tallboys and shavers. Some woodgrains have a matt finish while others have a realistic texture. While the colours in this brochure are to the highest standard in printing, it should only be used as an indication of actual product design. Please visit your local showroom to view larger samples. Colours may be substituted for alternative matching brands.

LAMINEX Tassie Oak Texture

LAMINEX Planked Urban Oak Texture

NOTE: Woodgrain finishes are not available on shaker routed cabinets.

Scan the QR code to order your free samples.

POLYTEC Prime Oak Woodmatt

LAMINEX Elegant Oak Texture