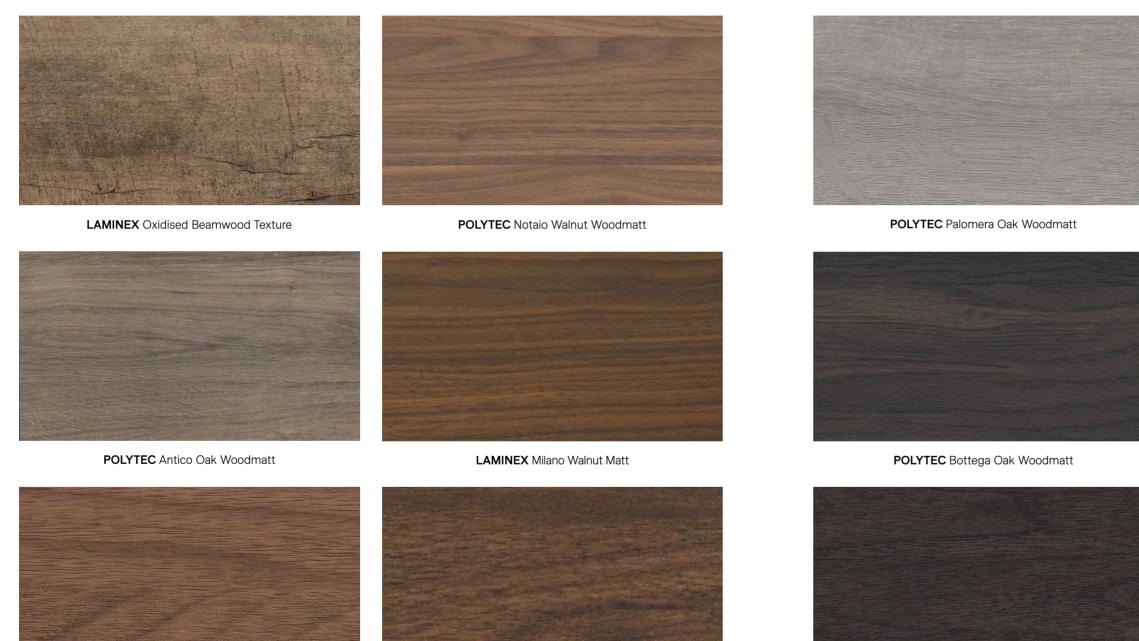

### Standard Woodgrain Colours Continued

POLYTEC Florentine Walnut Woodmatt

LAMINEX Aged Walnut Texture

Note for woodgrain cabinets: Due to manufacturing process grain patterns do not line up across panels. Horizontal grain is standard on vanity units. Grain direction may vary for tallboys and shavers. Some woodgrains have a matt finish while others have a realistic texture. While the colours in this brochure are to the highest standard in printing, it should only be used as an indication of actual product design. Please visit your local showroom to view larger samples. Colours may be substituted for alternative matching brands.

POLYTEC Perugian Walnut Woodmatt

NOTE: Woodgrain finishes are not available on shaker routed cabinets.

Scan the QR code to order your free samples.

POLYTEC Havana Oak Woodmatt

POLYTEC Estella Oak Woodmatt