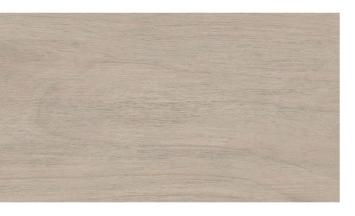

LAMINEX White Painted Wood Matt

LAMINEX Concrete Formwood Texture

POLYTEC Boston Oak Woodmatt

LAMINEX Classic Oak Texture

POLYTEC Angora Oak Woodmatt

POLYTEC Coastal Oak Woodmatt

LAMINEX Rural Oak Texture

Note for woodgrain cabinets: Due to manufacturing process grain patterns do not line up across panels. Horizontal grain is standard on vanity units. Grain direction may vary for tallboys and shavers. Some woodgrains have a matt finish while others have a realistic texture. While the colours in this brochure are to the highest standard in printing, it should only be used as an indication of actual product design. Please visit your local showroom to view larger samples. Colours may be substituted for alternative matching brands.

LAMINEX Tassie Oak Texture

LAMINEX Planked Urban Oak Texture

NOTE: Woodgrain finishes are not available on shaker routed cabinets.

Scan the QR code to order your free samples.

POLYTEC Prime Oak Woodmatt

LAMINEX Elegant Oak Texture