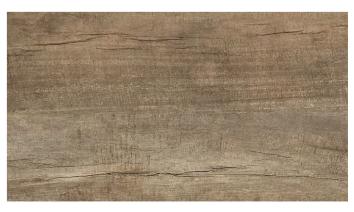

LAMINEX White Painted Wood Matt

LAMINEX Concrete Formwood Texture

POLYTEC Boston Oak Woodmatt

LAMINEX Classic Oak Texture

POLYTEC Angora Oak Woodmatt

POLYTEC Coastal Oak Woodmatt

LAMINEX Rural Oak Texture

Note for woodgrain cabinets: Due to manufacturing process grain patterns do not line up across panels. Horizontal grain is standard on vanity units. Grain direction may vary for tallboys and shavers. Some woodgrains have a matt finish while others have a realistic texture. While the colours in this brochure are to the highest standard in printing, it should only be used as an indication of actual product design. Please visit your local showroom to view larger samples. Colours may be substituted for alternative matching brands.

LAMINEX Tassie Oak Texture

LAMINEX Planked Urban Oak Texture

NOTE: Woodgrain finishes are not available on shaker routed cabinets.

Scan the QR code to order your free samples.

POLYTEC Prime Oak Woodmatt

LAMINEX Elegant Oak Texture

LAMINEX Artisan Beamwood Texture