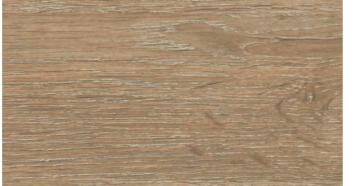

## Standard Woodgrain Colours

Woodgrain finishes capture the colour and texture of natural timbers such as oak, maple and walnut. They add warmth and colour to your bathroom while being ultra durable, easy to clean and affordable. Choose any of these colours - at no extra cost!

LAMINEX White Painted Wood Matt

LAMINEX Concrete Formwood Texture

POLYTEC Boston Oak Woodmatt

LAMINEX Classic Oak Texture

POLYTEC Angora Oak Woodmatt

POLYTEC Coastal Oak Woodmatt

LAMINEX Rural Oak Texture

Note for woodgrain cabinets: Due to manufacturing process grain patterns do not line up across panels. Horizontal grain is standard on vanity units. Grain direction may vary for tallboys and shavers. Some woodgrains have a matt finish while others have a realistic texture. While the colours in this brochure are to the highest standard in printing, it should only be used as an indication of actual product design. Please visit your local showroom to view larger samples. Colours may be substituted for alternative matching brands.

LAMINEX Tassie Oak Texture

LAMINEX Planked Urban Oak Texture

NOTE: Woodgrain finishes are not available on shaker routed cabinets.

Scan the QR code to order your free samples.

POLYTEC Prime Oak Woodmatt

LAMINEX Elegant Oak Texture