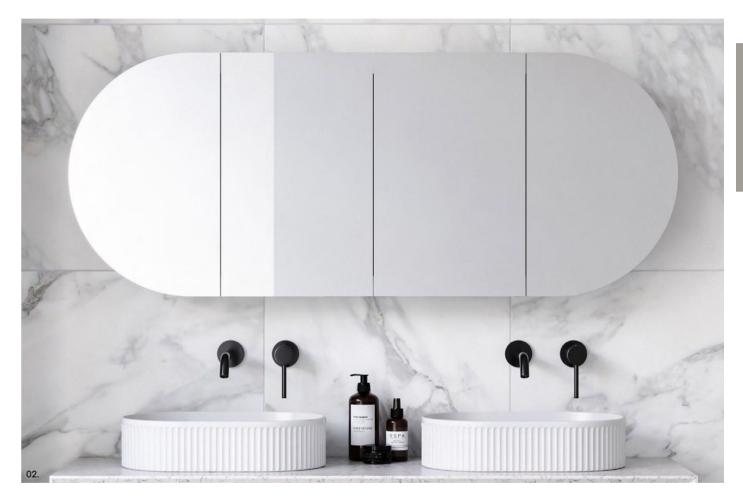

# Ballad Shaving Cabinet

With gracefully curved ends, the Ballad Shaving Cabinet takes on a modern and stylish silhouette, elevating its sleek rectangular design. You can now store in style!

- Upgrade to Platinum option with Luxe Graphite interior and glass internal shelves to match Platinum vanities
- Semi-recessed option available upon request
- Optional under cabinet lighting available (additional charges apply)