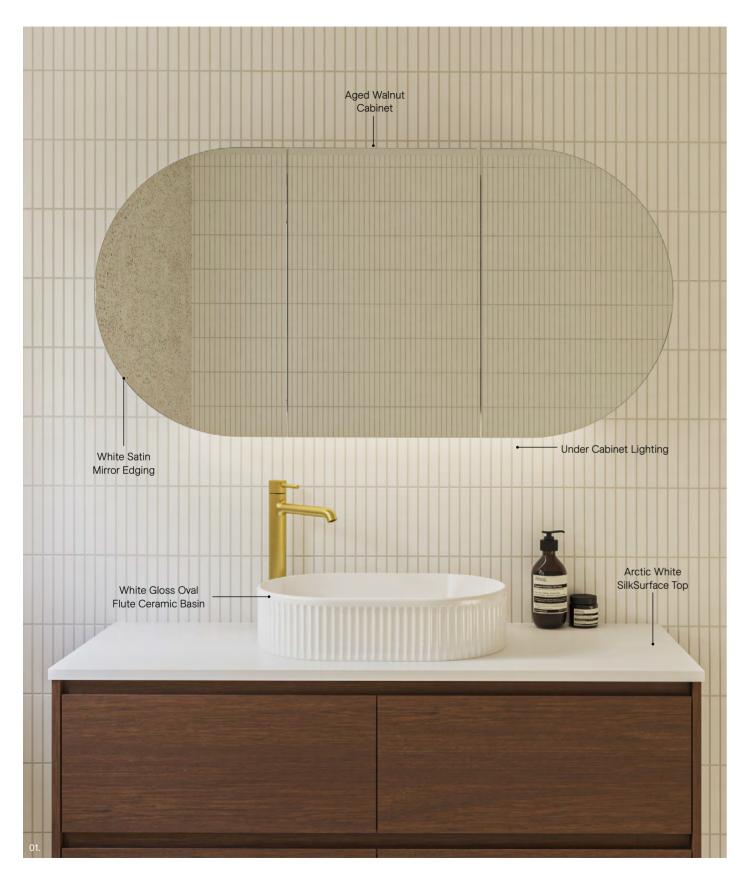

# Ballad Shaving Cabinet

With gracefully curved ends, the Ballad Shaving Cabinet takes on a modern and stylish silhouette, elevating its sleek rectangular design. You can now store in style!

- Upgrade to Platinum option with Luxe Graphite interior and glass internal shelves to match Platinum vanities
- Semi-recessed option available upon request
- Optional under cabinet lighting available (additional charges apply)