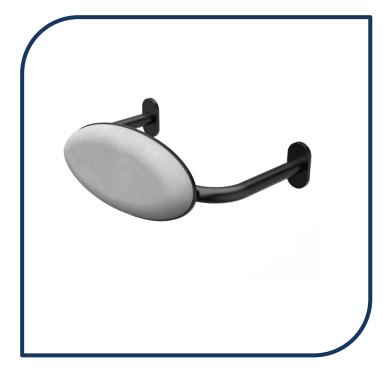

## Avail Toilet Back Rest White With Matte Black Rail - R01R1WMB

The Avail Toilet Back Rest is a stylish rail and cushion for all DDA toilets.

- ✓ Compliant to all AS1428.1 requirement with 1100N capacity in all directions
- Large wall bracket fixing to distribute forces across wall studs
- ✓ Fits easily around all toilet cisterns
- ✓ Backrest cushion available in satin white or black, oval shape (standard) or rectangular (on request)
- ✓ Wall bracket and rail are available in a range of standard or custom finishes
- ✓ White seat with Matte Black rails (also available with chrome rail or brushed brass rail)