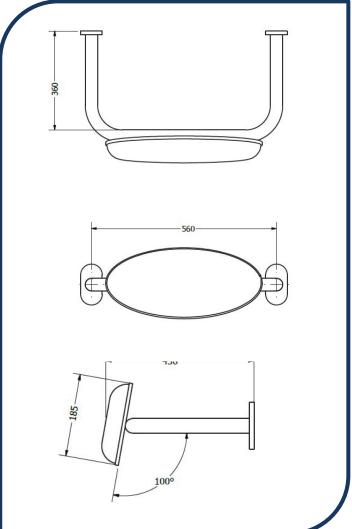

## Avail Toilet Back Rest White With Matte Black Rail - R01R1WMB

The Avail Toilet Back Rest is a stylish rail and cushion for all DDA toilets.

- ✓ Compliant to all AS1428.1 requirement with 1100N capacity in all directions
- Large wall bracket fixing to distribute forces across wall studs
- ✓ Fits easily around all toilet cisterns
- ✓ Backrest cushion available in satin white or black, oval shape (standard) or rectangular (on request)
- ✓ Wall bracket and rail are available in a range of standard or custom finishes
- ✓ White seat with Matte Black rails (also available with chrome rail or brushed brass rail)