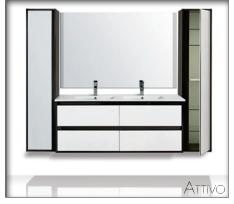

Wall Cabinets

1700x350 and 1700x200

ATTIVO 600 Wall Hung Vanity with 1700 Wall Cabinet, 900 Shaving Cabinet and Matching 600 Mirror.

ATTIVO 900 Wall Hung Vanity with 1700 Wall Cabinet and Matching 900 Mirror.

Shaving Cabinets

900x200

ATTIVO 750 Wall Hung Vanity with 1700 Wall Cabinet, 900 Shaving Cabinet and Matching 750 Mirror.

ATTIVO 1500 Wall Hung Vanity with 1700 Wall Cabinets and Matching 1500 Mirror.

The matching ATTIVO Wall Cabinets and Shaving Cabinets are available in a locquered high gloss white or two tone espresso/white. Choose from either a locquered or mirror door that are reversible (LH or RH Door). All cabinets feature adjustable tempered glass shelves.