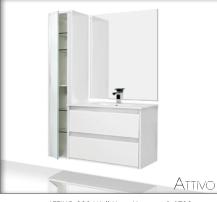

Shaving Cabinets

900x200

ATTIVO 750 Wall Hung Vanity with 1700 Wall Cabinet, 900 Shaving Cabinet and Matching 750 Mirror.

ATTIVO 1500 Wall Hung Vanity with 1700 Wall Cabinets and Matching 1500 Mirror.

The matching ATTIVO Wall Cabinets and Shaving Cabinets are available in a locquered high gloss white or two tone espresso/white. Choose from either a locquered or mirror door that are reversible (LH or RH Door). All cabinets feature adjustable tempered glass shelves.