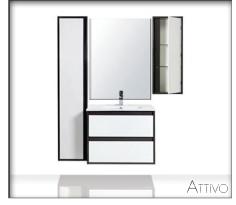

Shaving Cabinets

900x200

ATTIVO 750 Wall Hung Vanity with 1700 Wall Cabinet, 900 Shaving Cabinet and Matching 750 Mirror.

ATTIVO 1500 Wall Hung Vanity with 1700 Wall Cabinets and Matching 1500 Mirror.

The matching ATTIVO Wall Cabinets and Shaving Cabinets are available in a locquered high gloss white or two tone espresso/white. Choose from either a locquered or mirror door that are reversible (LH or RH Door). All cabinets feature adjustable tempered glass shelves.