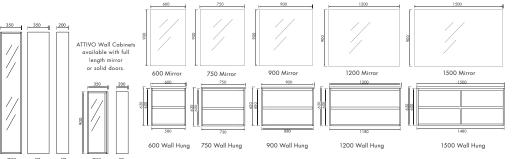

## WALL HUNG VANITIES, WALL CABINETS & MIRRORS

ATTIVO Vanities are matched with a bevel edged mirror that can be fitted either vertically or horizontally.

ATTIVO Vanities feature self closing drawers that glide effortlessly on metal runners.

Wall Cabinets

1700x350 and 1700x200

ATTIVO 600 Wall Hung Vanity with 1700 Wall Cabinet, 900 Shaving Cabinet and Matching 600 Mirror.

ATTIVO 900 Wall Hung Vanity with 1700 Wall Cabinet and Matching 900 Mirror.

Shaving Cabinets

900x200

ATTIVO 750 Wall Hung Vanity with 1700 Wall Cabinet, 900 Shaving Cabinet and Matching 750 Mirror.

ATTIVO 1500 Wall Hung Vanity with 1700 Wall Cabinets and Matching 1500 Mirror.

The matching ATTIVO Wall Cabinets and Shaving Cabinets are available in a locquered high gloss white or two tone espresso/white. Choose from either a locquered or mirror door that are reversible (LH or RH Door). All cabinets feature adjustable tempered glass shelves.