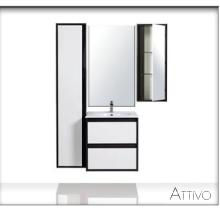

Wall Cabinets

1700x350 and 1700x200

ATTIVO 600 Wall Hung Vanity with 1700 Wall Cabinet, 900 Shaving Cabinet and Matching 600 Mirror.

ATTIVO 900 Wall Hung Vanity with 1700 Wall Cabinet and Matching 900 Mirror.