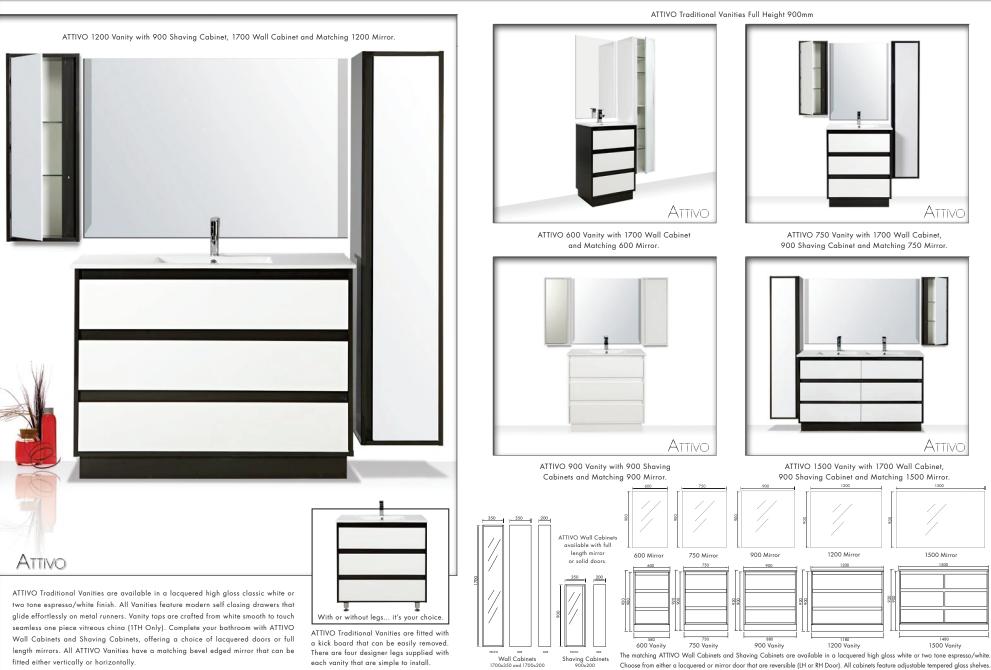

Wall Cabinets

1700x350 and 1700x200

ATTIVO 600 Wall Hung Vanity with 1700 Wall Cabinet, 900 Shaving Cabinet and Matching 600 Mirror.

ATTIVO 900 Wall Hung Vanity with 1700 Wall Cabinet and Matching 900 Mirror.

Shaving Cabinets

900x200

ATTIVO 750 Wall Hung Vanity with 1700 Wall Cabinet, 900 Shaving Cabinet and Matching 750 Mirror.

ATTIVO 1500 Wall Hung Vanity with 1700 Wall Cabinets and Matching 1500 Mirror.

The matching ATTIVO Wall Cabinets and Shaving Cabinets are available in a locquered high gloss white or two tone espresso/white. Choose from either a locquered or mirror door that are reversible (LH or RH Door). All cabinets feature adjustable tempered glass shelves.