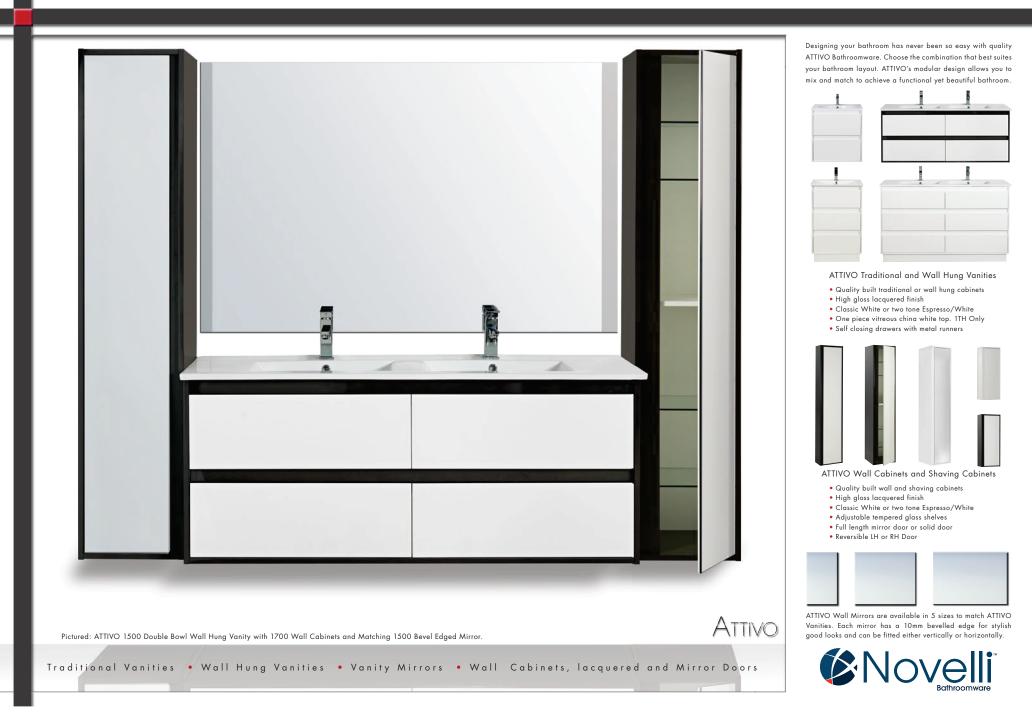

## VANITIES, WALL CABINETS AND MIRRORS

each vanity that are simple to install.

## WALL HUNG VANITIES, WALL CABINETS & MIRRORS

ATTIVO Vanities are matched with a bevel edged mirror that can be fitted either vertically or horizontally.

ATTIVO Vanities feature self closing drawers that glide effortlessly on metal runners.