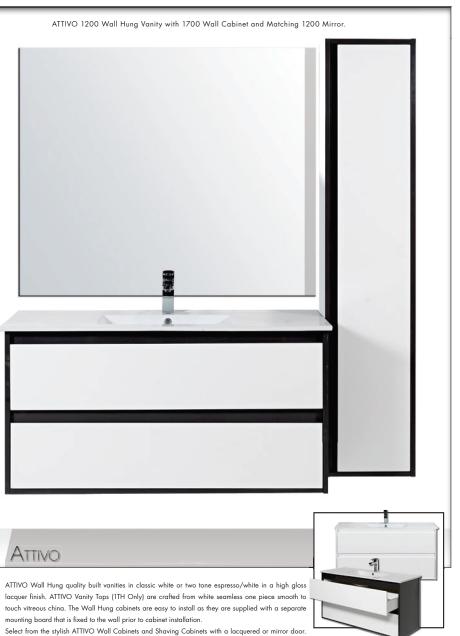

## WALL HUNG VANITIES, WALL CABINETS & MIRRORS

ATTIVO Vanities are matched with a bevel edged mirror that can be fitted either vertically or horizontally.

ATTIVO Vanities feature self closing drawers that glide effortlessly on metal runners.

Wall Cabinets

1700x350 and 1700x200

ATTIVO 600 Wall Hung Vanity with 1700 Wall Cabinet, 900 Shaving Cabinet and Matching 600 Mirror.

ATTIVO 900 Wall Hung Vanity with 1700 Wall Cabinet and Matching 900 Mirror.

Shaving Cabinets

900x200

ATTIVO 750 Wall Hung Vanity with 1700 Wall Cabinet, 900 Shaving Cabinet and Matching 750 Mirror.

ATTIVO 1500 Wall Hung Vanity with 1700 Wall Cabinets and Matching 1500 Mirror.

The matching ATTIVO Wall Cabinets and Shaving Cabinets are available in a locquered high gloss white or two tone espresso/white. Choose from either a locquered or mirror door that are reversible (LH or RH Door). All cabinets feature adjustable tempered glass shelves.