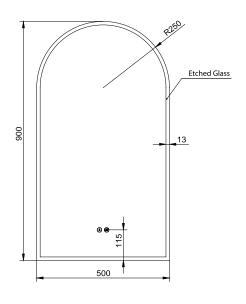

## **A R C H 5 0 0 D** AR50D

| Dimension (mm): |     |
|-----------------|-----|
| Width           | 500 |
| Height          | 900 |
| Depth           | 35  |