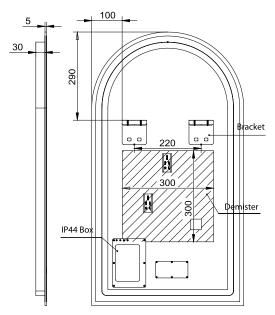

## Features

LED Lighting Adjustable Colour Temperature Demister with 1 Hour Cut-off

Please note: Must be installed by a licensed electrician in accordance with local regulations.

To clean this mirror, wipe it with a soft microfiber cloth or a lint free cloth that has been rinsed in warm water and wrung out well, then rub the mirror gently with a soft dry cloth.