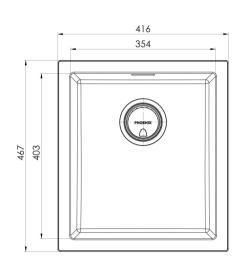

Please visit https://www.phoenixtapware.com.au/warranty to view the full warranty

While we aim to ensure the specifications shown are correct at time of printing, Phoenix Tapware reserves the right to make modifications without prior notice. Always use the physical product measurements for mark-ups and roughing-in as the line drawing shown may differ from the actual product over time. All measurements are shown in millimetres. Colours may vary from image shown.

Ph: +61 3 9780 4200 07/09/2023 phoenixtapware.com.au

28 Litre Capacity