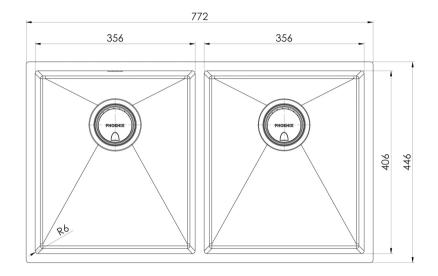

## 4000 SERIES DOUBLE BOWL SINK

Please visit https://www.phoenixtapware.com.au/warranty to view the full warranty

While we aim to ensure the specifications shown are correct at time of printing, Phoenix Tapware reserves the right to make modifications without prior notice. Always use the physical product measurements for mark-ups and roughing-in as the line drawing shown may differ from the actual product over time. All measurements are shown in millimetres. Colours may vary from image shown.