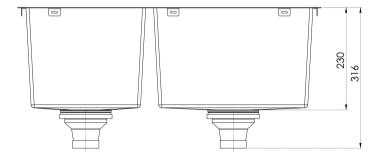

### **SPECIFICATIONS**

**AVAILABLE IN** 

310-5102-51 310-5102-16 Stainless Steel Brushed Black

Please visit https://www.phoenixtapware.com.au/warranty to view the full warranty

While we aim to ensure the specifications shown are correct at time of printing, Phoenix Tapware reserves the right to make modifications without prior notice. Always use the physical product measurements for mark-ups and roughing-in as the line drawing shown may differ from the actual product over time. All measurements are shown in millimetres. Colours may vary from image shown.