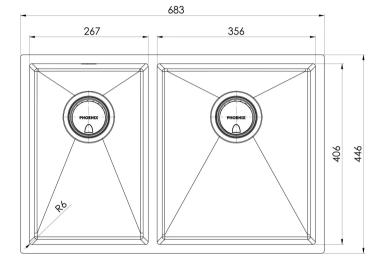

### **SPECIFICATIONS**

**AVAILABLE IN** 

310-5102-51 310-5102-16 Stainless Steel Brushed Black

Please visit https://www.phoenixtapware.com.au/warranty to view the full warranty

While we aim to ensure the specifications shown are correct at time of printing, Phoenix Tapware reserves the right to make modifications without prior notice. Always use the physical product measurements for mark-ups and roughing-in as the line drawing shown may differ from the actual product over time. All measurements are shown in millimetres. Colours may vary from image shown.