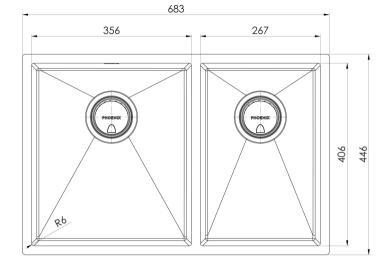

# **4000 SERIES SINKS**

## 4000 SERIES 1 AND 3/4 LEFT HAND BOWL SINK









33 Litre / 11 Litre Capacity

## **AVAILABLE IN**







### **INFORMATION**



#### MAINTENANCE AND CARE:

- All surfaces should be cleaned with mild liquid detergent or soap and water.
- Do not use cream cleaners or citrus based cleaning products, as they are abrasive.
- Use of unsuitable cleaning agents may damage the surface.
- Any damage caused in this way will not be covered by warranty.

Please visit https://www.phoenixtapware.com.au/warranty to view the full warranty



While we aim to ensure the specifications shown are correct at time of printing, Phoenix Tapware reserves the right to make modifications without prior notice. Always use the physical product measurements for mark-ups and roughing-in as the line drawing shown may differ from the actual product over time. All mea