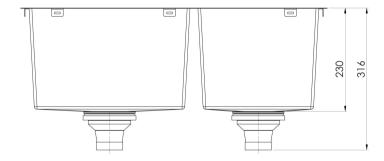

# **4000 SERIES SINKS**

## 4000 SERIES 1 AND 3/4 LEFT HAND BOWL SINK









33 Litre / 11 Litre Capacity

## **AVAILABLE IN**







### **INFORMATION**



#### MAINTENANCE AND CARE:

- All surfaces should be cleaned with mild liquid detergent or soap and water.
- Do not use cream cleaners or citrus based cleaning products, as they are abrasive.
- Use of unsuitable cleaning agents may damage the surface.
- Any damage caused in this way will not be covered by warranty.

Please visit https://www.phoenixtapware.com.au/warranty to view the full warranty



While we aim to ensure the specifications shown are correct at time of printing, Phoenix Tapware reserves the right to make modifications without prior notice. Always use the physical product measurements for mark-ups and roughing-in as the line drawing shown may differ from the actual product over time. All measu